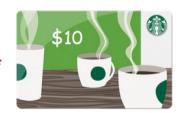

#### **Completing Initial Onboarding: (pick one below)**

- 1. A personalized card from their manager with a \$10 GC to Starbucks\*\*
- 2. Stand around in a circle with the team and clap to congratulate