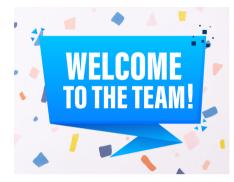

#### A New Teammate: (pick one below)

- 1. Decorate their area/desk/etc with a "Welcome" sign with their favorite snacks and drinks (The welcome sign can be downloaded from the portal or the SOP)
- 2. Donuts & coffee on their official first day with their department
  - If your team has new teammates starting throughout the month, pick 1 day a month to welcome them to the team

Downloadable "Welcome to the Team" PDF