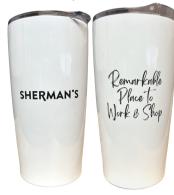

#### **Promotion- within their current department: (pick one below)**

- 1. Personalized card from their manager with a \$25 gift card \*\*
- 2. Sherman's Remarkable Cup \*\*