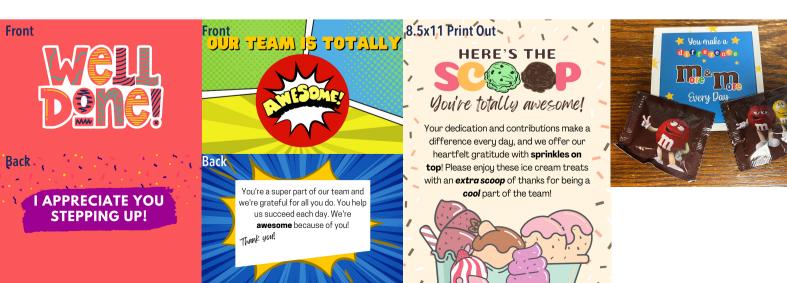

#### Job Well Done! : (pick one below)

- 1. I appreciate you stepping up!- Card from the manager \*\*
- 2. Sweet Treats
  - a. Sweet Treats- order placed by the department manager
- 3. Here's the Scoop: We appreciate you! Ice Cream Party Kit \*\*
  - a. Ice cream comes with this kit-celebrate with the whole team
- 4. Our Team is Totally Awesome Because of You!- Candy Treat Boxes Kit \*\*
  - a. Candy comes with this kit- can be a personal or the whole team celebration
- 5. Appreciation M&M Card- personal and/or team celebration \*\*
  - a. M&Ms come with this kit